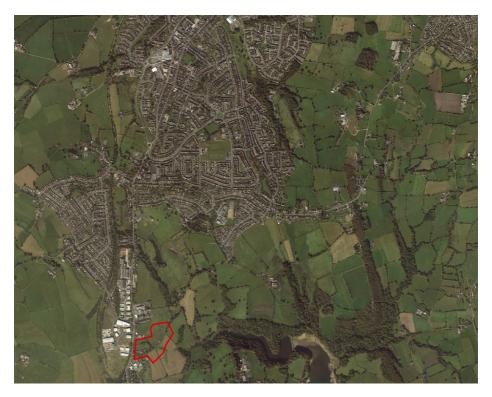

#### **Information Event**

Knypersley Sports Club, Tunstall Road, Knpersley, Staffordshire, ST8 7AQ Tuesday 5th February 2019, 11am to 7pm

Staffordshire Moorlands District Council is working with consultants, Sanderson Weatherall to create a vision for how mixed use development at Tunstall Road, and Wharf Road Biddulph may look.