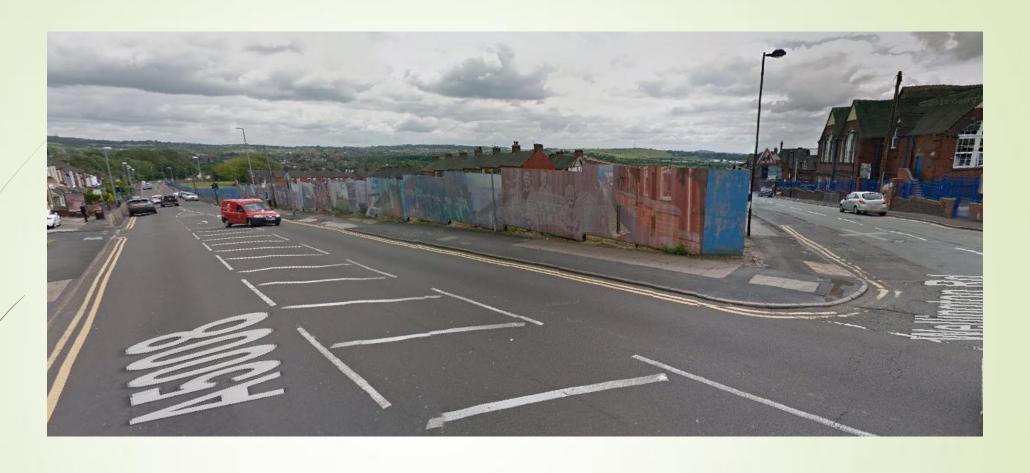

## Brownfield Sites Stoke On Trent.

Brownfield site Bucknall New Road at junction of Wellington Road.

Brownfield site running between Ludlow Street, and Bucknall New Road, Hanley.

Brownfield site running between Ludlow Street and Bucknall New Road, Hanley.