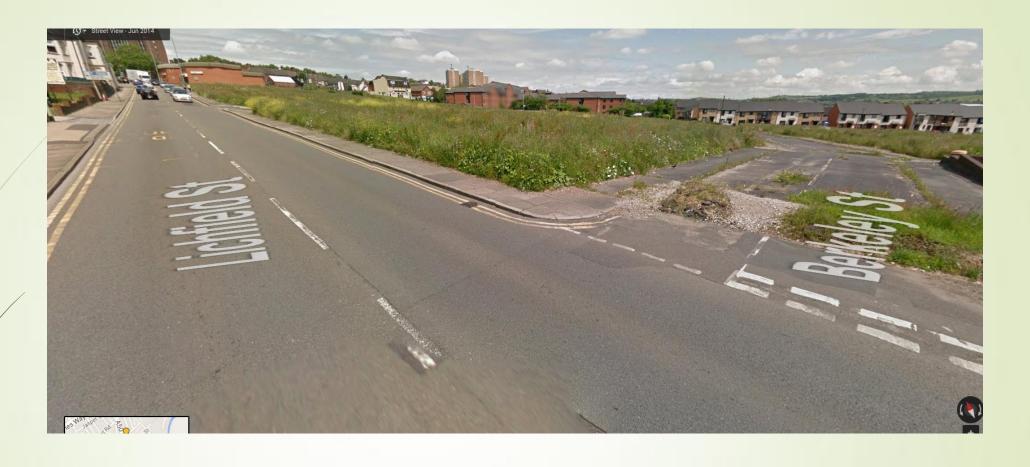

Brownfield site in area of Century Street and Waterloo Road, Hanley.

Overhead view of Brownfield site in area of Century Street and Waterloo Road area, Hanley.

Lichfield Street, Hanley.

Brownfield site in area of Lichfield Street, Hanley.

Lichfield Street, Hanley.

Overhead view of Brownfield site in area of Lichfield Street, Hanley.

Queensway, Stoke.

Brownfield site in area of Queensway, Stoke.

Queensway, Stoke.

Overhead view of Brownfield site in area of Queensway, Stoke.