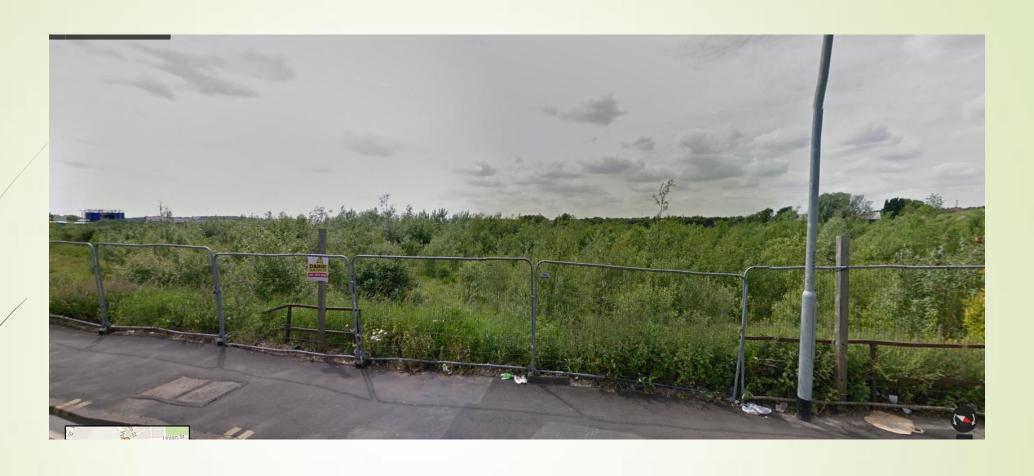

Brownfield site in area of Botteslow Street and Melville Street, Hanley.

Brownfield site in area of Century Street and Waterloo Road, Hanley.

Brownfield site in area of Century Street and Waterloo Road, Hanley.

Brownfield site in area of Century Street and Waterloo Road, Hanley.

Overhead view of Brownfield site in area of Century Street and Waterloo Road area, Hanley.

Lichfield Street, Hanley.

Brownfield site in area of Lichfield Street, Hanley.