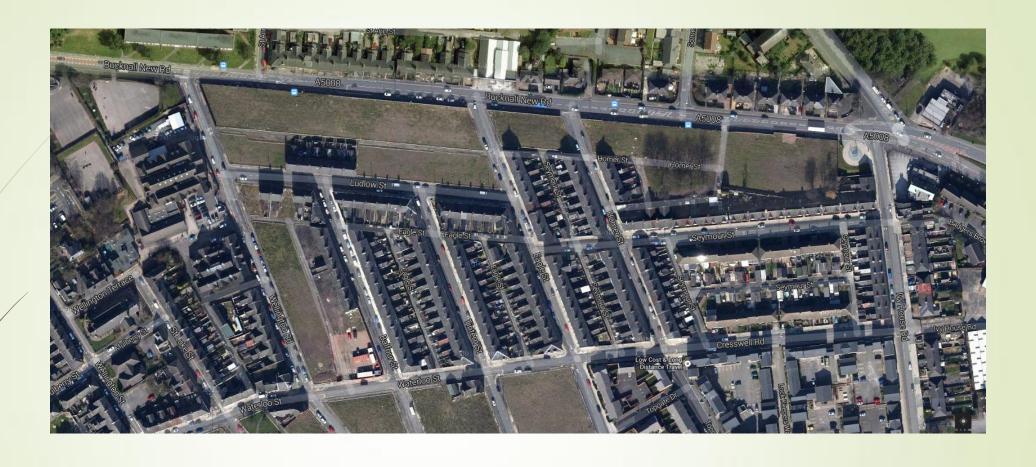

Overhead view of Brownfield site running between Bucknall New Road and Ludlow Street.

Waterloo Street, Hanley.

Overhead view of Brownfield site in area of Waterloo Street and Commercial Road, Hanley.

Botteslow Street, Hanley.