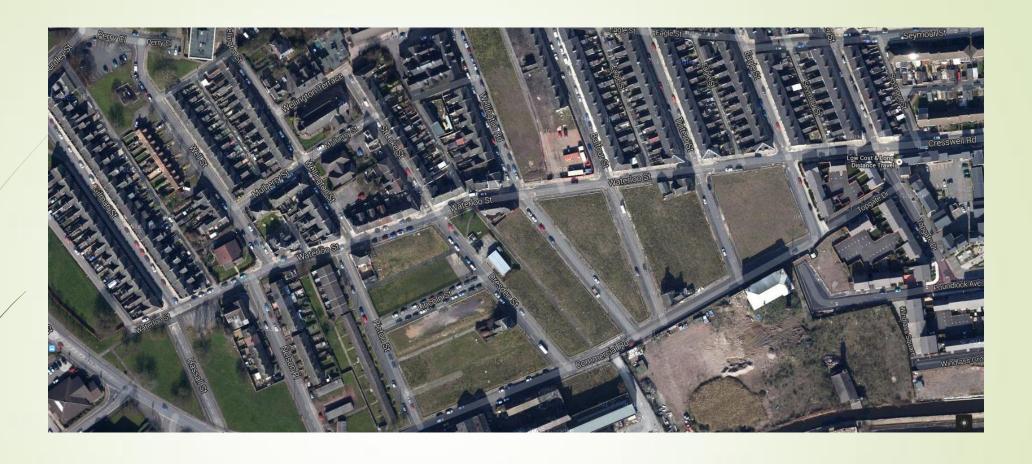

## Brownfield Sites Stoke On Trent.

Brownfield site Bucknall New Road at junction of Wellington Road.

Brownfield site running between Ludlow Street, and Bucknall New Road, Hanley.

Brownfield site running between Ludlow Street and Bucknall New Road, Hanley.

Overhead view of Brownfield site running between Bucknall New Road and Ludlow Street.

Waterloo Street, Hanley.

Overhead view of Brownfield site in area of Waterloo Street and Commercial Road, Hanley.

Botteslow Street, Hanley.