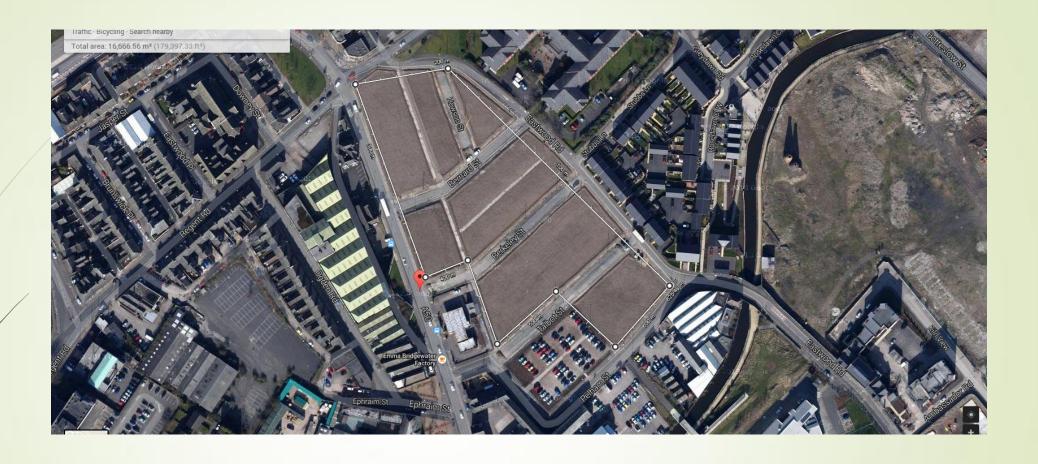

Lichfield Street, Hanley.

Overhead view of Brownfield site in area of Lichfield Street, Hanley.

Queensway, Stoke.

Brownfield site in area of Queensway, Stoke.

Queensway, Stoke.

Overhead view of Brownfield site in area of Queensway, Stoke.