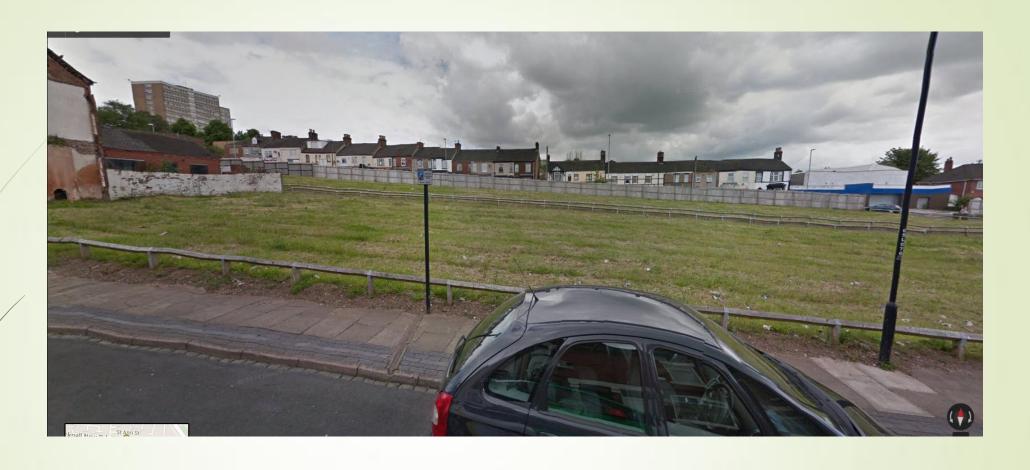

## Brownfield Sites Stoke On Trent.

Brownfield site Bucknall New Road at junction of Wellington Road.

Brownfield site running between Ludlow Street, and Bucknall New Road, Hanley.

Brownfield site running between Ludlow Street and Bucknall New Road, Hanley.

Overhead view of Brownfield site running between Bucknall New Road and Ludlow Street.

Waterloo Street, Hanley.

Overhead view of Brownfield site in area of Waterloo Street and Commercial Road, Hanley.

Botteslow Street, Hanley.