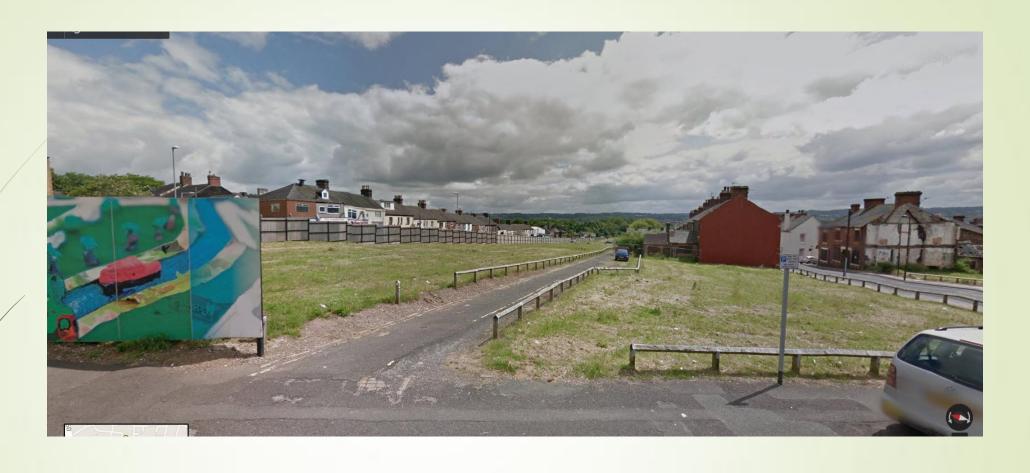

## Brownfield Sites Stoke On Trent.

Brownfield site Bucknall New Road at junction of Wellington Road.

Brownfield site running between Ludlow Street, and Bucknall New Road, Hanley.

Brownfield site running between Ludlow Street and Bucknall New Road, Hanley.

Overhead view of Brownfield site running between Bucknall New Road and Ludlow Street.

Waterloo Street, Hanley.

Overhead view of Brownfield site in area of Waterloo Street and Commercial Road, Hanley.

Botteslow Street, Hanley.