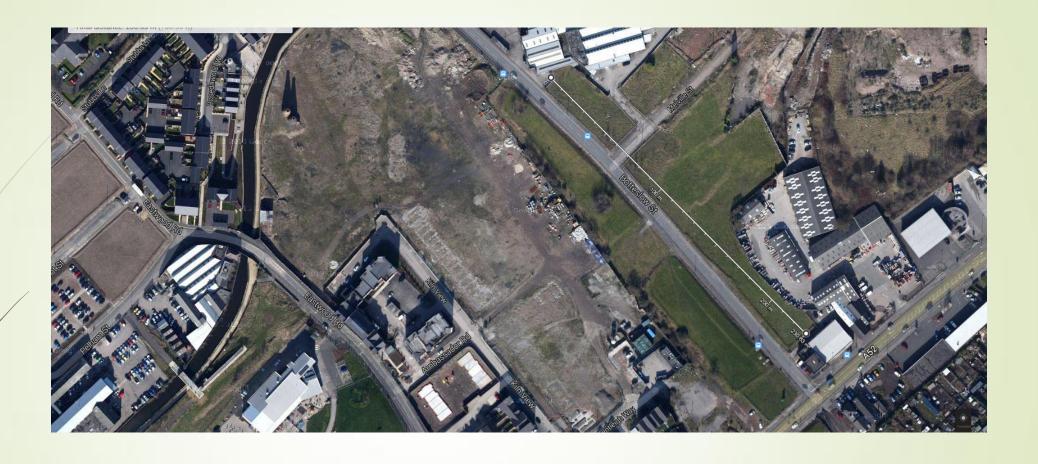

Brownfield site in area of Botteslow Street and Melville Street, Hanley.

Brownfield site in area of Century Street and Waterloo Road, Hanley.

Brownfield site in area of Century Street and Waterloo Road, Hanley.

Brownfield site in area of Century Street and Waterloo Road, Hanley.

Overhead view of Brownfield site in area of Century Street and Waterloo Road area, Hanley.

Lichfield Street, Hanley.

Brownfield site in area of Lichfield Street, Hanley.