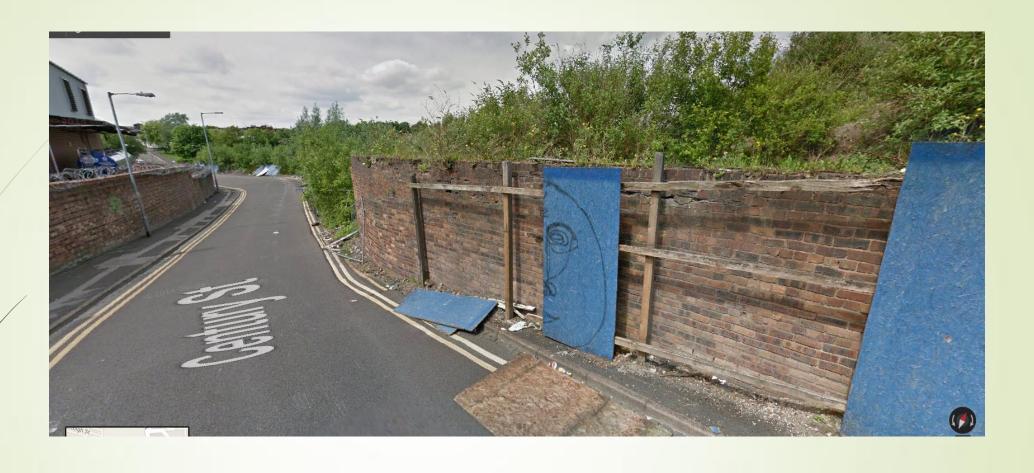

Brownfield site in area of Botteslow Street and Melville Street, Hanley.

Brownfield site in area of Century Street and Waterloo Road, Hanley.

Brownfield site in area of Century Street and Waterloo Road, Hanley.

Brownfield site in area of Century Street and Waterloo Road, Hanley.

Overhead view of Brownfield site in area of Century Street and Waterloo Road area, Hanley.

Lichfield Street, Hanley.

Brownfield site in area of Lichfield Street, Hanley.