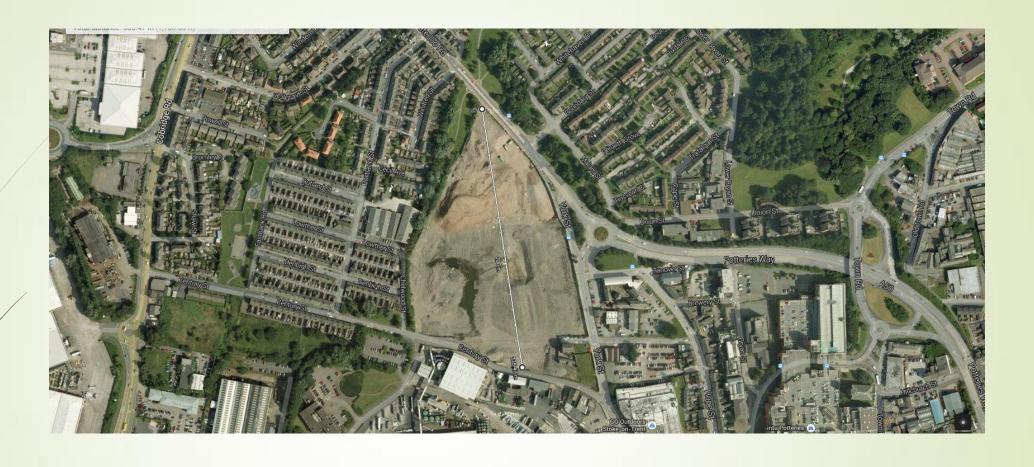

Brownfield site in area of Botteslow Street and Melville Street, Hanley.

Brownfield site in area of Century Street and Waterloo Road, Hanley.

Brownfield site in area of Century Street and Waterloo Road, Hanley.

Brownfield site in area of Century Street and Waterloo Road, Hanley.

Overhead view of Brownfield site in area of Century Street and Waterloo Road area, Hanley.

Lichfield Street, Hanley.

Brownfield site in area of Lichfield Street, Hanley.