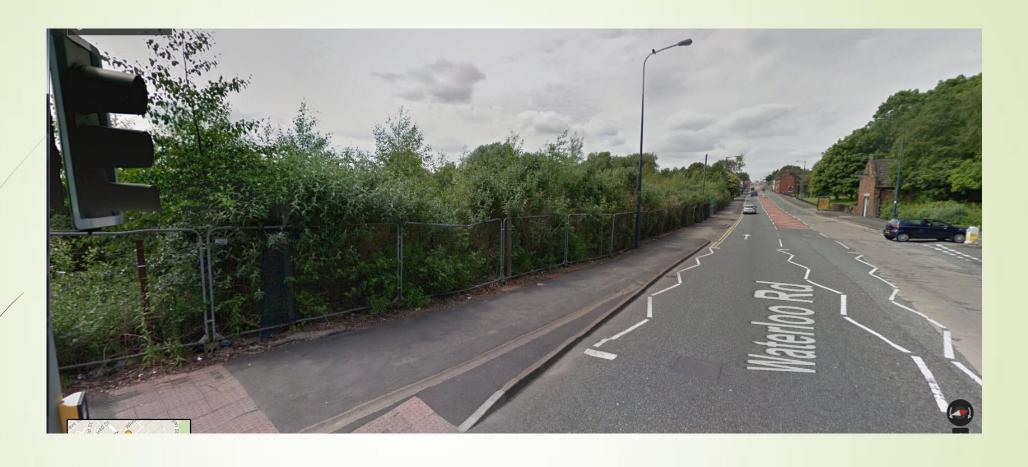

Overhead view of Brownfield site running between Bucknall New Road and Ludlow Street.

Waterloo Street, Hanley.

Overhead view of Brownfield site in area of Waterloo Street and Commercial Road, Hanley.

Botteslow Street, Hanley.