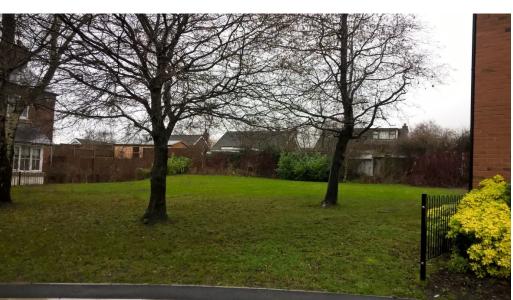

| Site                          | Geneva Way Green Spaces                                                                                                                     |
|-------------------------------|---------------------------------------------------------------------------------------------------------------------------------------------|
| Grid Reference / Post<br>Code | 53°07'17.6"N 2°09'42.3"W                                                                                                                    |
|                               | ST8 7FF                                                                                                                                     |
| Brief Description             | Grassed area on the periphery of the housing estate, providing attractive entrance and important green buffer between housing developments. |

| Criteria.  Location In reasonably close proximity to the community it serves                                                                                                                                                                                   | V | Accessible to entire community with evidence of good informal uses, including children playing and dog walking.                                                                                                           |
|----------------------------------------------------------------------------------------------------------------------------------------------------------------------------------------------------------------------------------------------------------------|---|---------------------------------------------------------------------------------------------------------------------------------------------------------------------------------------------------------------------------|
| Local Significance  Demonstrably special to a local community and holds a particular local significance, for example because of its beauty, historic significance, recreational value (including as a playing field), tranquility or richness of its wildlife. | √ | Enhances the attractiveness of the estate in which it sits, providing a good contribution to the setting of the local area.  Helps to contribute towards making Biddulph a more attractive place to live, work and visit. |
| Size, Scale  Local in character and is not an  extensive tract of land.                                                                                                                                                                                        | V | Pockets of land equivalent to the size of a cricket pitch.                                                                                                                                                                |
| Recommendation                                                                                                                                                                                                                                                 |   | Suitable for Local Green Space Designation                                                                                                                                                                                |