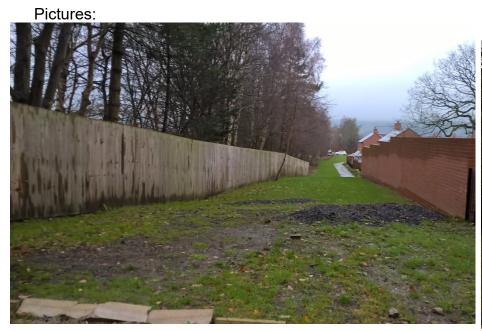

| Site                          | Geneva Way Green Spaces                                                                                                                     |
|-------------------------------|---------------------------------------------------------------------------------------------------------------------------------------------|
| Grid Reference / Post<br>Code | 53°07'17.6"N 2°09'42.3"W                                                                                                                    |
|                               | ST8 7FF                                                                                                                                     |
| Brief Description             | Grassed area on the periphery of the housing estate, providing attractive entrance and important green buffer between housing developments. |

| Criteria.  Location In reasonably close proximity to the community it serves                                                                                                                                                                                   | V | Accessible to entire community with evidence of good informal uses, including children playing and dog walking.                                                                                                           |
|----------------------------------------------------------------------------------------------------------------------------------------------------------------------------------------------------------------------------------------------------------------|---|---------------------------------------------------------------------------------------------------------------------------------------------------------------------------------------------------------------------------|
| Local Significance  Demonstrably special to a local community and holds a particular local significance, for example because of its beauty, historic significance, recreational value (including as a playing field), tranquility or richness of its wildlife. | √ | Enhances the attractiveness of the estate in which it sits, providing a good contribution to the setting of the local area.  Helps to contribute towards making Biddulph a more attractive place to live, work and visit. |
| Size, Scale  Local in character and is not an  extensive tract of land.                                                                                                                                                                                        | V | Pockets of land equivalent to the size of a cricket pitch.                                                                                                                                                                |
| Recommendation                                                                                                                                                                                                                                                 |   | Suitable for Local Green Space Designation                                                                                                                                                                                |