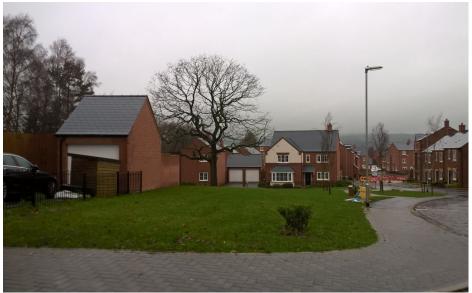

| Site                          | Geneva Way Green Spaces                                                                                                                     |
|-------------------------------|---------------------------------------------------------------------------------------------------------------------------------------------|
| Grid Reference / Post<br>Code | 53°07'17.6"N 2°09'42.3"W                                                                                                                    |
|                               | ST8 7FF                                                                                                                                     |
| Brief Description             | Grassed area on the periphery of the housing estate, providing attractive entrance and important green buffer between housing developments. |

| Criteria.  Location In reasonably close proximity to the community it serves                                                                                                                                                                                   | V | Accessible to entire community with evidence of good informal uses, including children playing and dog walking.                                                                                                           |
|----------------------------------------------------------------------------------------------------------------------------------------------------------------------------------------------------------------------------------------------------------------|---|---------------------------------------------------------------------------------------------------------------------------------------------------------------------------------------------------------------------------|
| Local Significance  Demonstrably special to a local community and holds a particular local significance, for example because of its beauty, historic significance, recreational value (including as a playing field), tranquility or richness of its wildlife. | √ | Enhances the attractiveness of the estate in which it sits, providing a good contribution to the setting of the local area.  Helps to contribute towards making Biddulph a more attractive place to live, work and visit. |
| Size, Scale  Local in character and is not an  extensive tract of land.                                                                                                                                                                                        | V | Pockets of land equivalent to the size of a cricket pitch.                                                                                                                                                                |
| Recommendation                                                                                                                                                                                                                                                 |   | Suitable for Local Green Space Designation                                                                                                                                                                                |