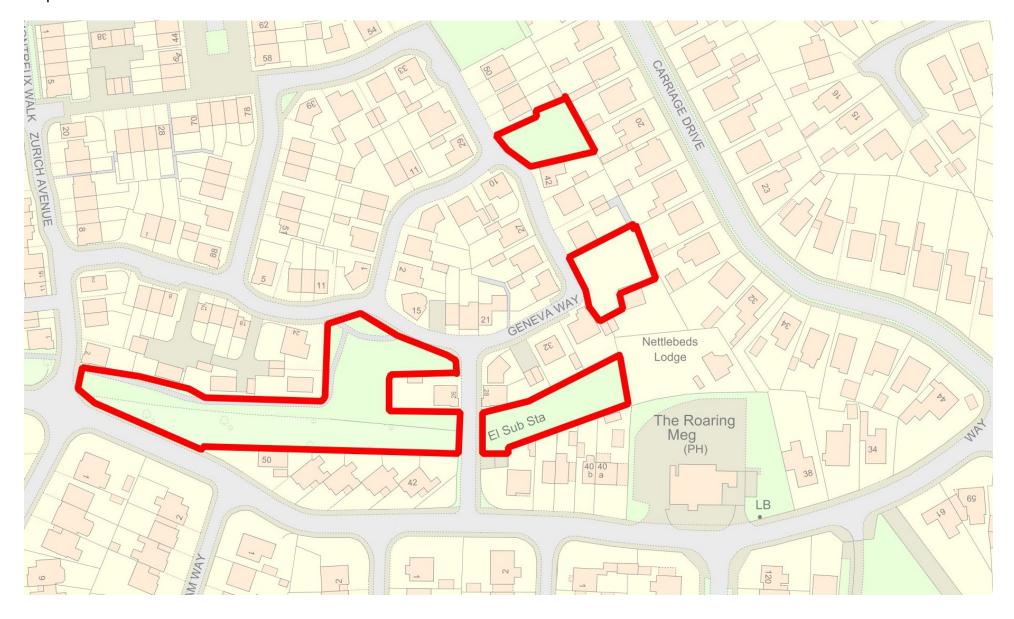

| Site                          | Geneva Way Green Spaces                                                                                                                     |
|-------------------------------|---------------------------------------------------------------------------------------------------------------------------------------------|
| Grid Reference / Post<br>Code | 53°07'17.6"N 2°09'42.3"W                                                                                                                    |
|                               | ST8 7FF                                                                                                                                     |
| Brief Description             | Grassed area on the periphery of the housing estate, providing attractive entrance and important green buffer between housing developments. |

| Criteria.  Location In reasonably close proximity to the community it serves                                                                                                                                                                                   | V | Accessible to entire community with evidence of good informal uses, including children playing and dog walking.                                                                                                           |
|----------------------------------------------------------------------------------------------------------------------------------------------------------------------------------------------------------------------------------------------------------------|---|---------------------------------------------------------------------------------------------------------------------------------------------------------------------------------------------------------------------------|
| Local Significance  Demonstrably special to a local community and holds a particular local significance, for example because of its beauty, historic significance, recreational value (including as a playing field), tranquility or richness of its wildlife. | √ | Enhances the attractiveness of the estate in which it sits, providing a good contribution to the setting of the local area.  Helps to contribute towards making Biddulph a more attractive place to live, work and visit. |
| Size, Scale  Local in character and is not an  extensive tract of land.                                                                                                                                                                                        | V | Pockets of land equivalent to the size of a cricket pitch.                                                                                                                                                                |
| Recommendation                                                                                                                                                                                                                                                 |   | Suitable for Local Green Space Designation                                                                                                                                                                                |

## Мар: