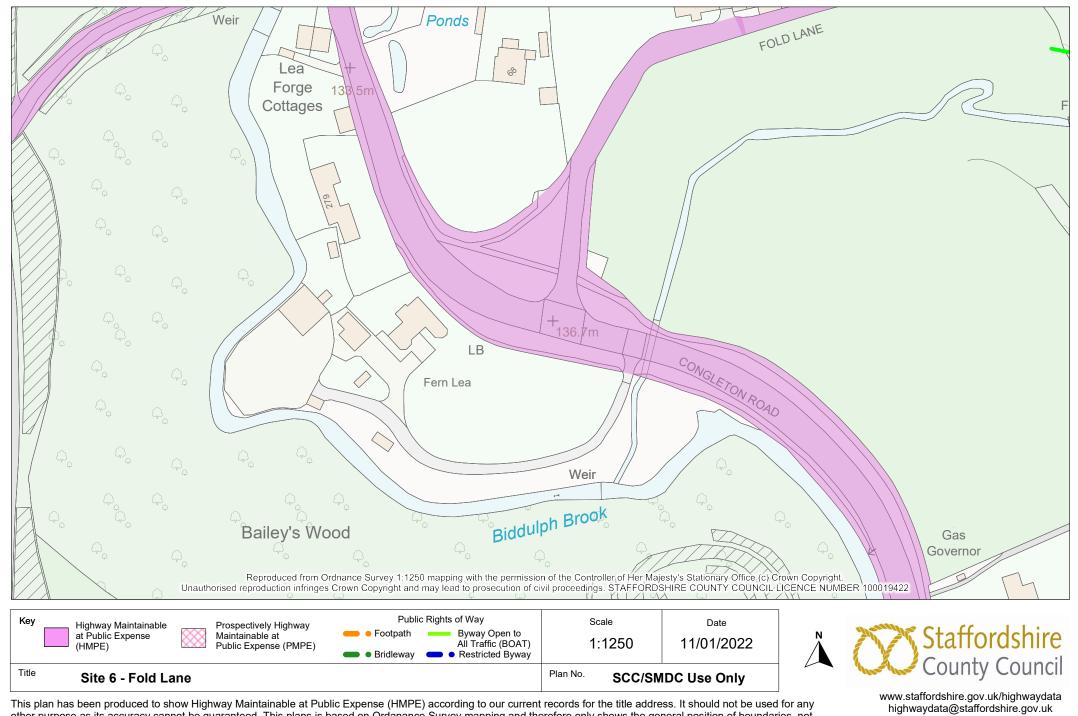

This plan has been produced to show Highway Maintainable at Public Expense (HMPE) according to our current records for the title address. It should not be used for any other purpose as its accuracy cannot be guaranteed. This plans is based on Ordanance Survey mapping and therefore only shows the general position of boundaries, not their exact line. Vehicular rights cannot be assumed or implied. If roadside ditches are present, the legal presumption without evidence to the contrary is that these do not form part of the HMPE. If you have any documentary evidence that you wish us to consider in relation to this extent please email it to us with this plan to our email address.