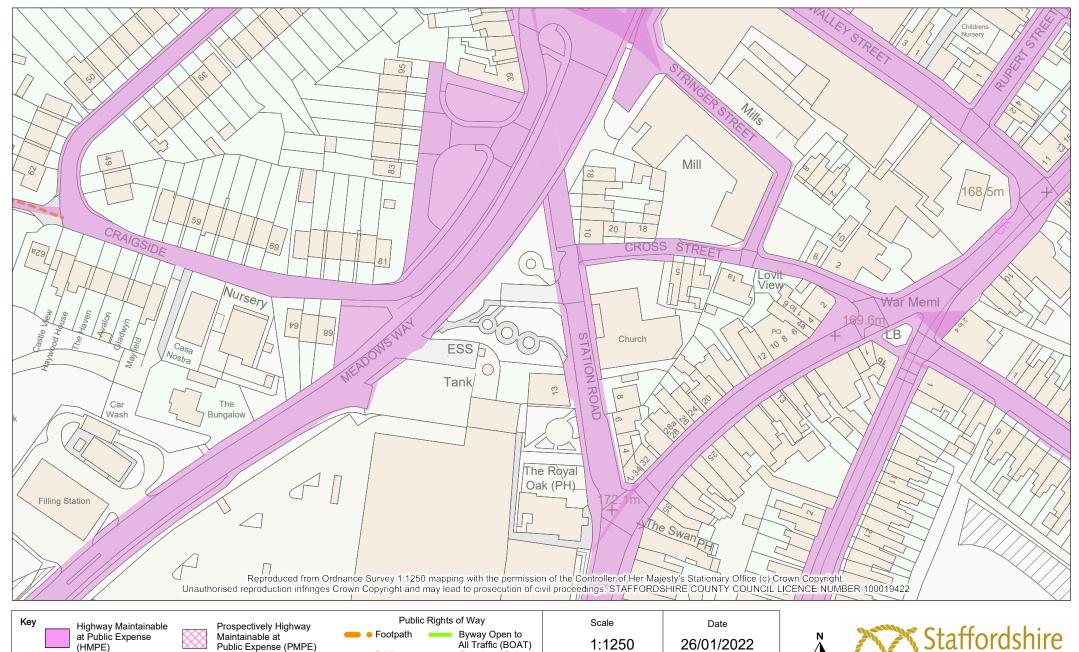

www.staffordshire.gov.uk/highwaydata highwaydata@staffordshire.gov.uk

This plan has been produced to show Highway Maintainable at Public Expense (HMPE) according to our current records for the title address. It should not be used for any other purpose as its accuracy cannot be guaranteed. This plans is based on Ordanance Survey mapping and therefore only shows the general position of boundaries, not their exact line. Vehicular rights cannot be assumed or implied. If roadside ditches are present, the legal presumption without evidence to the contrary is that these do not form part of the HMPE. If you have any documentary evidence that you wish us to consider in relation to this extent please email it to us with this plan to our email address.