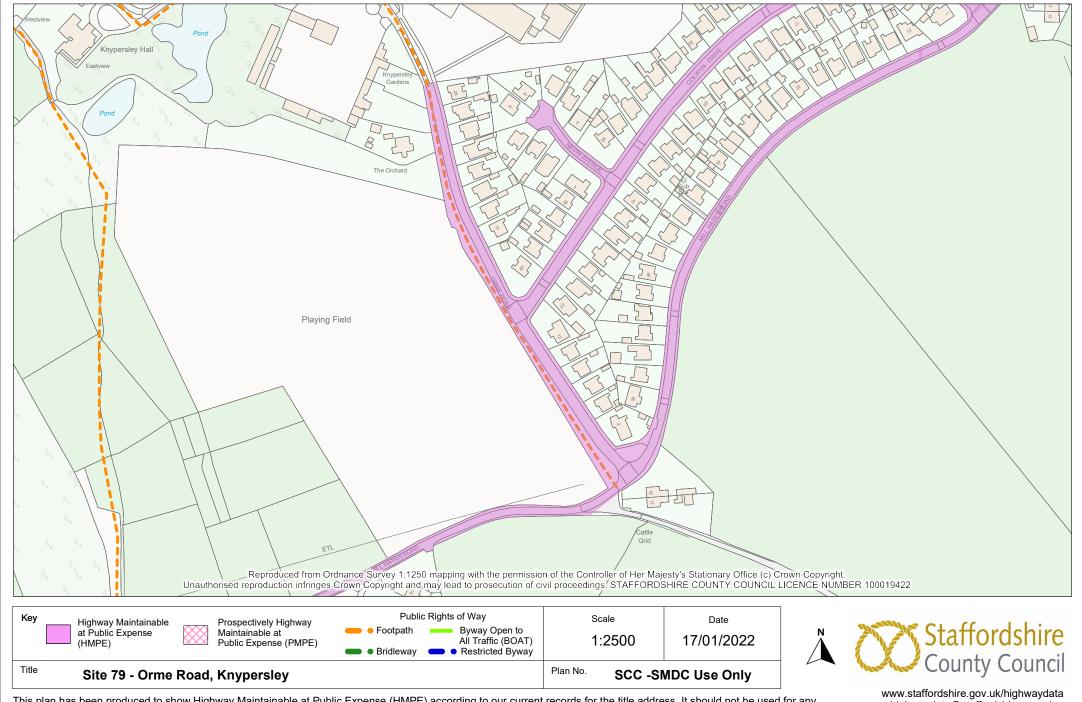

This plan has been produced to show Highway Maintainable at Public Expense (HMPE) according to our current records for the title address. It should not be used for any other purpose as its accuracy cannot be guaranteed. This plans is based on Ordanance Survey mapping and therefore only shows the general position of boundaries, not their exact line. Vehicular rights cannot be assumed or implied. If roadside ditches are present, the legal presumption without evidence to the contrary is that these do not form part of the HMPE. If you have any documentary evidence that you wish us to consider in relation to this extent please email it to us with this plan to our email address. highwaydata@staffordshire.gov.uk