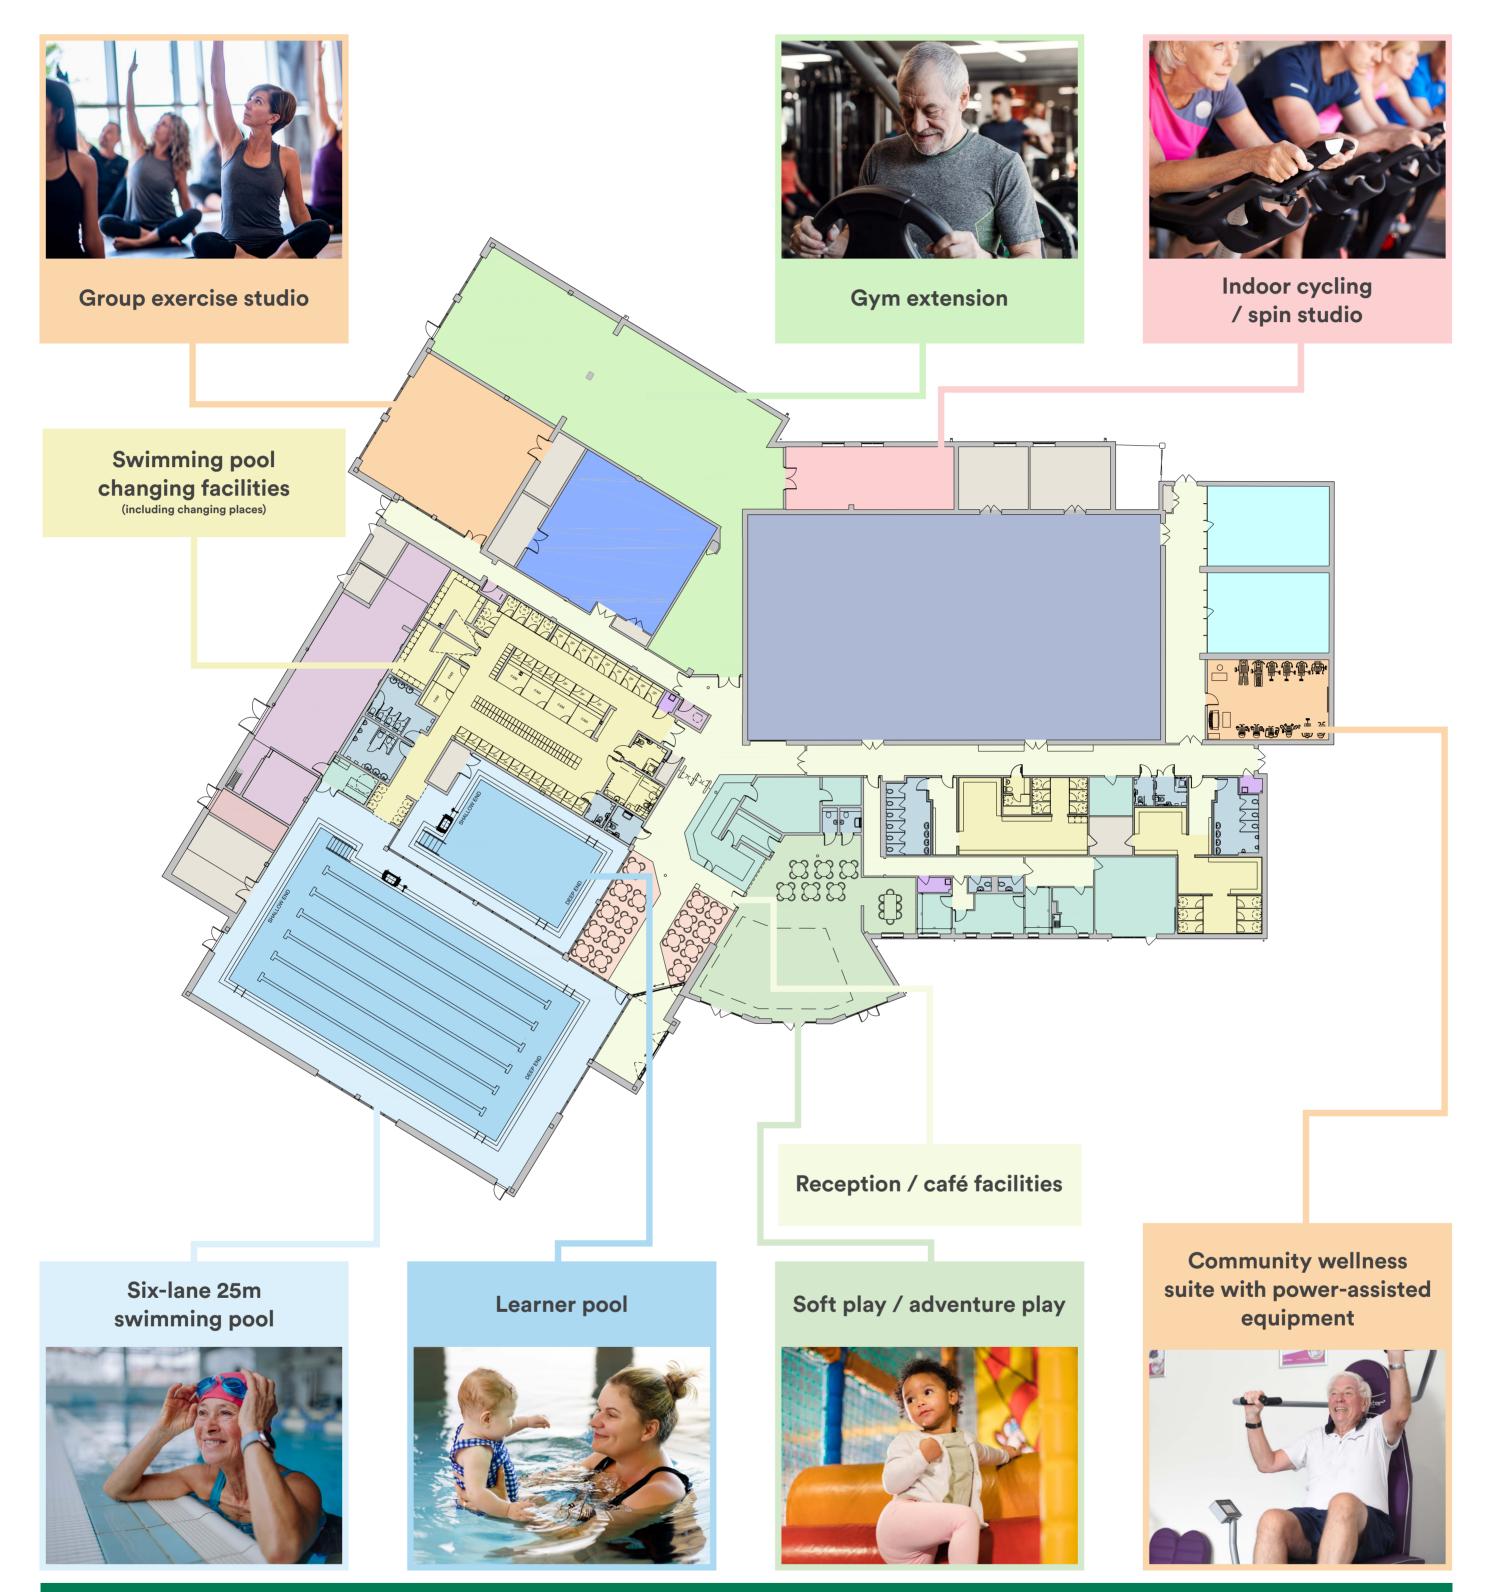

## BROUGH PARK DEVELOPMENT GROUND FLOOR PROPOSAL



## Have your say!

# Visit our website to find out more and to take our survey

www.staffsmoorlands.gov.uk/brough-park-luf







## BROUGH PARK ACTIVE ENVIRONMENTS PROPOSAL

There are areas of open space immediately outside the leisure centre which could be improved to become more engaging and encourage people to move more. See the plan below which shows highlighted sections (A1-3) as possible areas of focus for this project. We are keen to hear your views on how the 3 marked areas could be better used – please take our survey via our website below. The following 5 themes have been identified to help focus your comments.



<section-header><section-header><image>











#### Have your say!



Visit our website to find out more and to take our survey

www.staffsmoorlands.gov.uk/broug