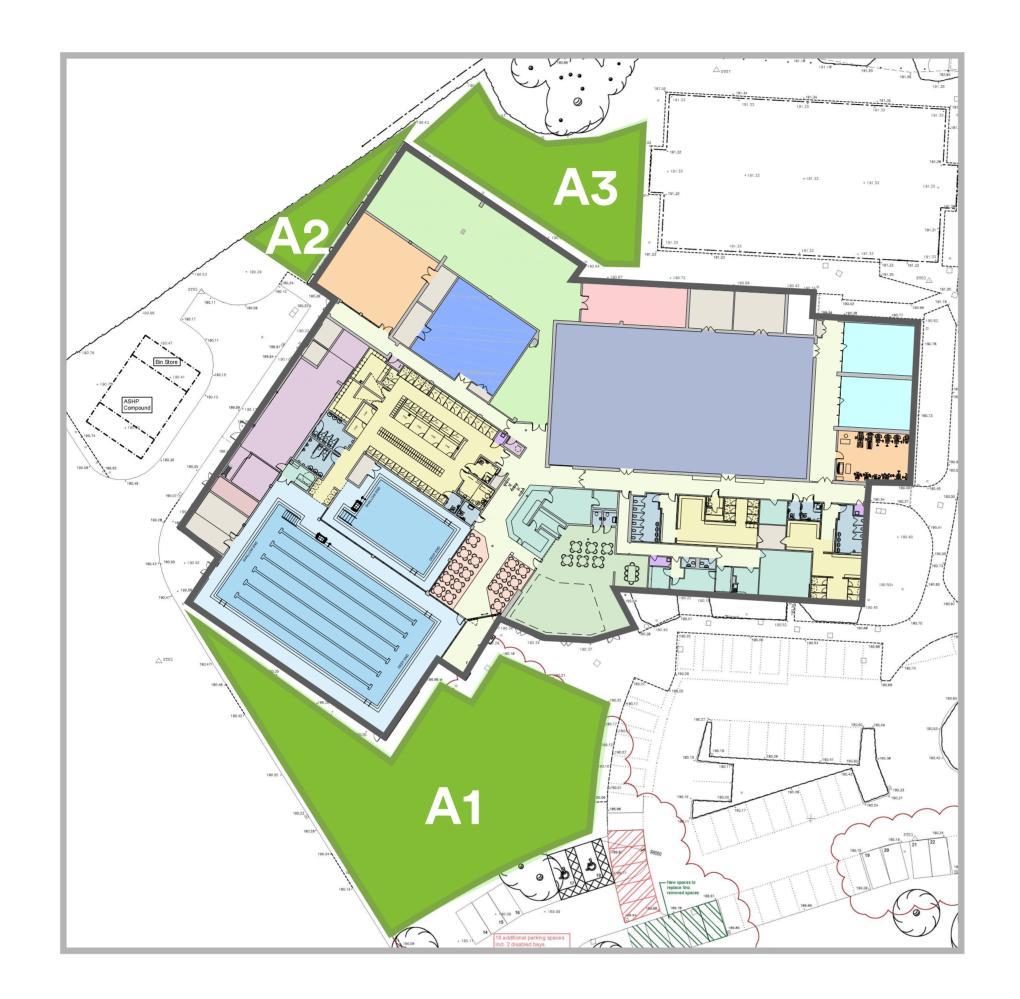

## BROUGH PARK ACTIVE ENVIRONMENTS PROPOSAL

There are areas of open space immediately outside the leisure centre which could be improved to become more engaging and encourage people to move more. See the plan below which shows highlighted sections (A1-3) as possible areas of focus for this project. We are keen to hear your views on how the 3 marked areas could be better used – please take our survey via our website below. The following 5 themes have been identified to help focus your comments.